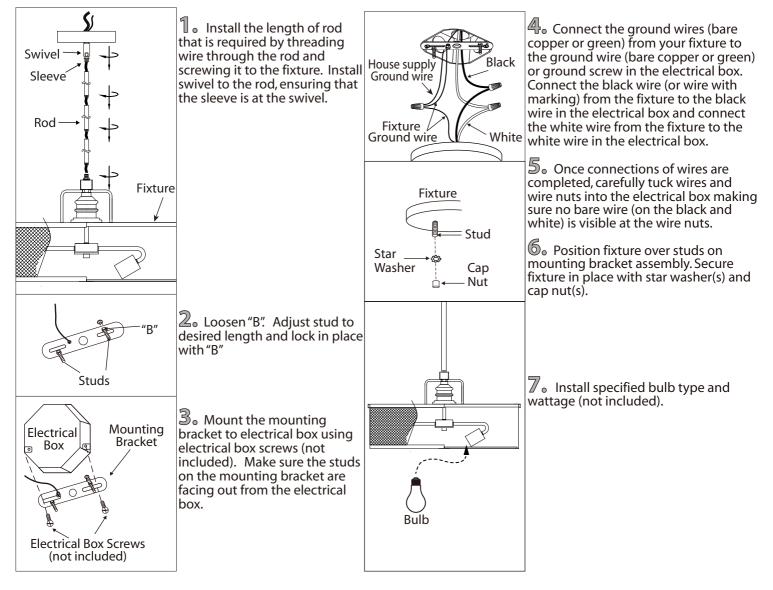

CHANDELIER

ICH626A03 10/15

QUESTIONS OR CONCERNS CONTACT CANARM AT: 1-800-265-1833 (English) 1-800-567-2513 (French) Monday through Friday 8:00 AM to 5:00 PM E.S.T.





Wrench

## **SAFETY PRECAUTIONS:**

- **1.TURN OFF ELECTRICAL POWER BEFORE STARTING INSTALLATION OF LIGHT FIXTURE.**
- 2. THIS PRODUCT MUST BE INSTALLED IN ACCORDANCE WITH THE APPLICABLE INSTALLATION CODE BY A PERSON FAMILIAR WITH THE CONSTRUCTION AND OPERATION OF THE PRODUCT AND THE HAZARDS INVOLVED.
- 3. CONNECT THE GROUND WIRES (BARE COPPER OR GREEN) FROM YOUR FIXTURE TO THE GROUND WIRE (BARE COPPER OR GREEN) OR GROUND SCREW IN THE ELECTRICAL BOX.

NOTE: Product May Not Look Exactly As Shown In Figures.

## **INSTALLATION:**